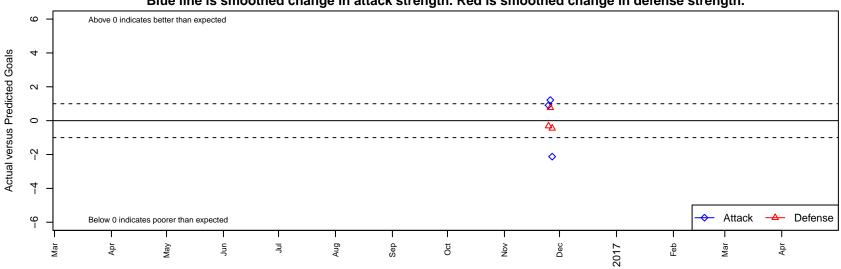

## **Surf West G01**

, CAS G01 total strength=1840 attack=33.11 defense=40.79 alt names used:

Venues played: 2016 Carlsbad Nov Nights College Showcase E

Surf West G01

Dots are actual minus expected GF (blue circles) and GA (red triangles).

Blue line is smoothed change in attack strength. Red is smoothed change in defense strength.

| date       | home          |   | away                             |   | venue                                    | pred.home | pred.away |
|------------|---------------|---|----------------------------------|---|------------------------------------------|-----------|-----------|
| 2016–11–27 | Surf West G01 | 0 | Arizona Thunder Bayern Elite G01 | 1 | 2016 Carlsbad Nov Nights College Showcas | 2.13      | 0.55      |
| 2016–11–26 | Surf West G01 | 2 | Santa Monica Utd G01             | 3 | 2016 Carlsbad Nov Nights College Showcas | 0.78      | 3.77      |
| 2016-11-25 | Surf West G01 | 3 | Forza FC South G01               | 1 | 2016 Carlsbad Nov Nights College Showcas | 2.09      | 0.68      |